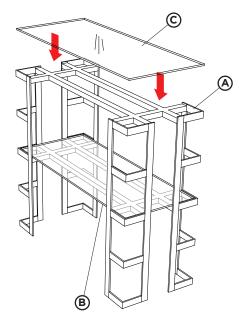

2 Slide the smaller shelf (B) into the opening on the side of the frame (A) as shown. Once inside, rotate the glass and carefully set in place.

3 Carefully lower the larger sheet of glass © into place on the top of the frame.
Assembly is now complete.