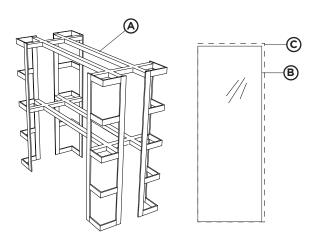

## WHAT'S INCLUDED (B) (C) CONSOLE FRAME (SMALLER) (C) TOP GLASS SHELF (LARGER)

1 Set the console frame (A) upright in an area free from obstacles. Identify the shelves: the lower shelf (B) is slightly smaller than the top shelf (C). Take care not to crack or scratch the glass before or during assembly.