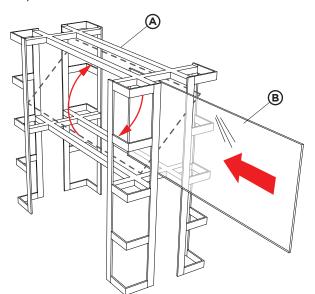

2 Slide the smaller shelf (B) into the opening on the side of the frame (A) as shown. Once inside, rotate the glass and carefully set in place.

3 Carefully lower the larger sheet of glass © into place on the top of the frame.
Assembly is now complete.