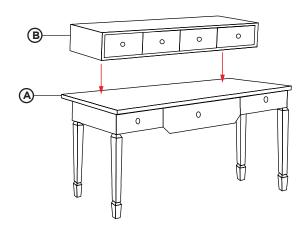

2 Remove legs © from the box. Insert each leg into its appropriate, marked hole on the underside of the desk. Fasten legs snugly to top with bolts and washers provided.

3 Carefully turn the table right-side up.
Place the top box (B) on top of the table
Put side drawers back in. Remove the
reversed handles from the drawers and
install them right side out, taking care not
to damage the drawer faces