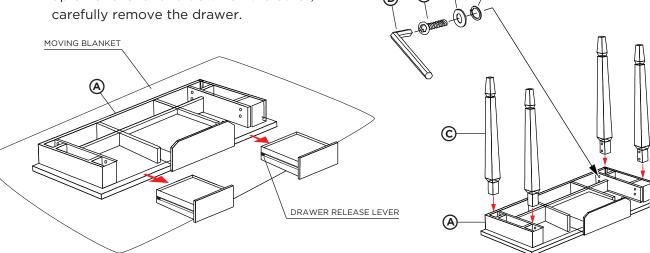

2 Remove legs © from the box. Insert each leg into its appropriate, marked hole on the underside of the desk. Fasten legs snugly to top with bolts and washers provided.

3 Carefully turn the table right-side up.
Place the top box (B) on top of the table
Put side drawers back in. Remove the
reversed handles from the drawers and
install them right side out, taking care not
to damage the drawer faces