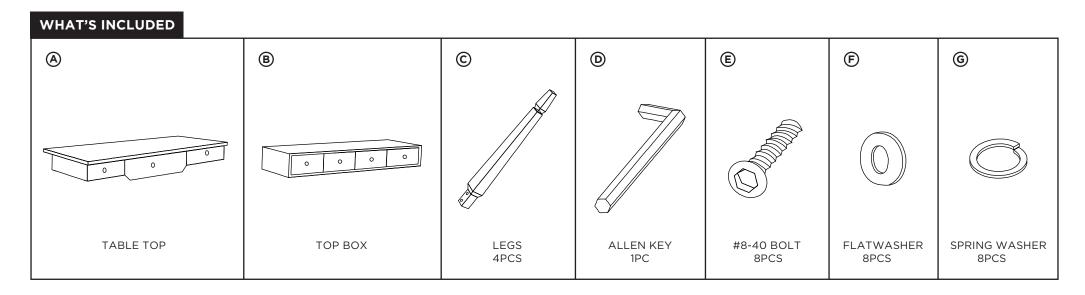

## ASSEMBLY INSTRUCTIONS FOR CHELSEA VANITY <CHE-350>

Remove table top (A) from the box and carefully lay upside down on a flat, soft surface. Remove the side drawers from the table by first pulling a drawer all the way out. Next locate the levers at the back of the glides. While pushing up on one lever and down on the other,